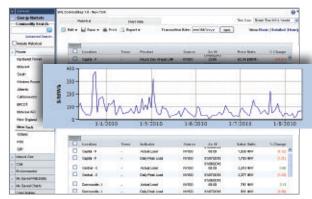

#### Name the market and SNL covers it.

With SNL, you gain instant access to thousands of nodal, zonal and hub price points across the U.S. and Canada. SNL covers all Day-Ahead, Hour-Ahead and hourly Real-Time LMP prices as well as hourly and forecasted loads from all North American ISO's. We also gather the congestion and line losses where available. View hourly load, forecasted load and prices in one chart.

## Your own watchlists and charts for faster, better decisions.

Browse through SNL's comprehensive collection of default watchlists for power, natural gas and coal, or create your own. Inline charts allow you to quickly browse recent historical data and identify trends.

Search, create and save your own charts and watchlists. Export data to Excel or PDF. Whether you're involved in direct transactions or high-level strategic analysis, SNL's data will help you make better decisions.