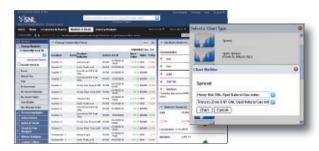

The chart builder allows you to chart spark spreads, dark spreads and intra-commodity spreads with a few mouse clicks.