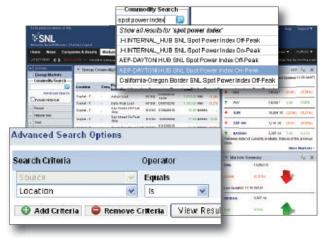

Searching is easy. No need to memorize codes or ticker symbols. Simply type any combination of source, product and delivery location in the quick search.

# Easily compare prices across commodities and time frames for quicker analysis.

No longer do you have to search multiple sources with different formats for prices that may not even be publicly available. SNL

collects prices from different markets in widely varying formats and standardizes them into a digestible format.

Easily compare prices across commodities and time frames for quicker analysis.