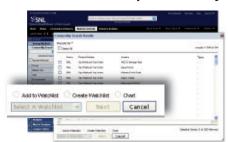

## Your own watchlists and charts for faster, better decisions.

Browse through SNL's comprehensive collection of default watchlists for power, natural gas and coal, or create your own. Inline charts allow you to quickly browse recent historical data and identify trends.

Search, create and save your own charts and watchlists. Export data to Excel or PDF. Whether you're involved in direct transactions or high-level strategic analysis, SNL's data will help you make better decisions.