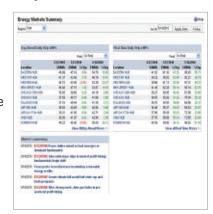

## Energy Market Summary pages present what you need to know when you need it.

Market summary pages aggregate key hubs and zonal pricing data for every ISO region. Quickly identify the difference between the dayahead, hourly real-time prices and the most recent forward strips all in one location. The

summary pages also feature SNL's market commentary and news coverage.

Assess pricing trends for the markets in which you're invested, along with the market and regulatory news needed to form your long-term view. SNL enables you to move quickly from the headline summary to the regional drill-down to the key nodes or hubs.